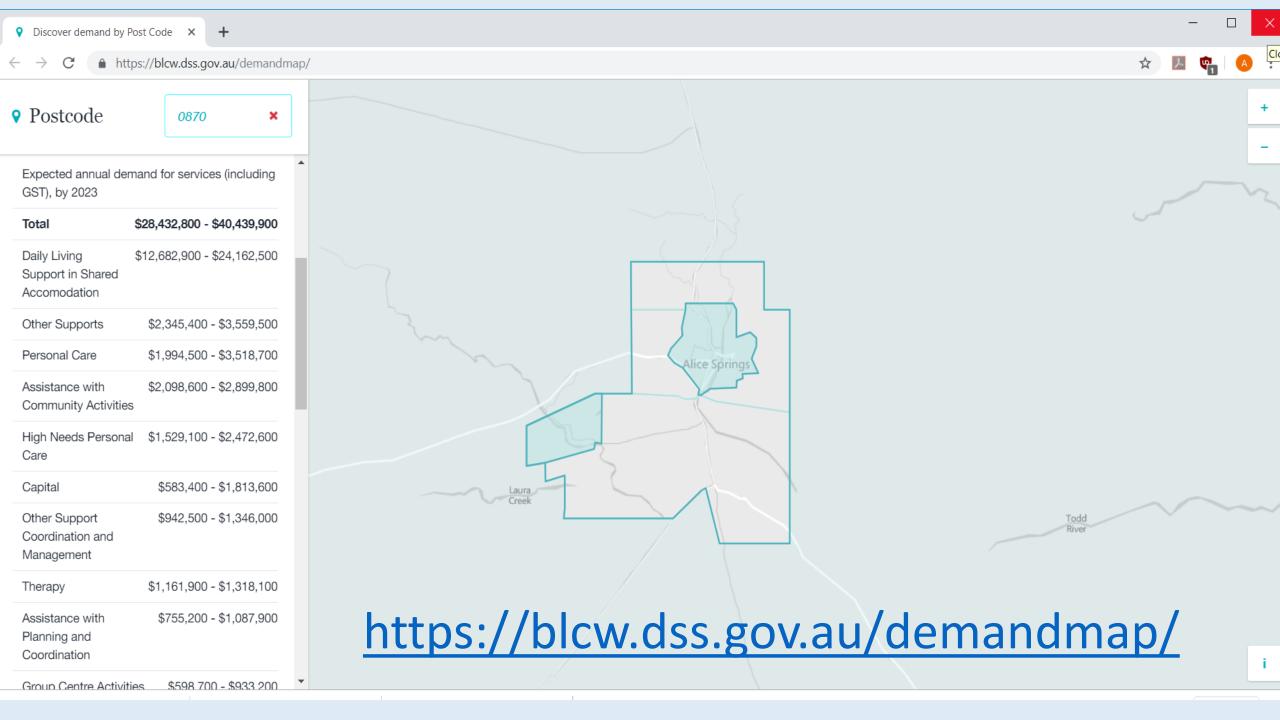

| eral supp     | port on  | ly.     |        |         |                                                                                        |
|                                                                                                    |    |       |         | - Louis Ale                                              |            |            |                                   |          | and the second      | ALC: COMMO | The State of the S |           |                         |             |            | 000.00        | ru unist  | uney      | ase trie m   | ost cur | rent versi | ons or thi | repor    | r willen   | viii be u | based         | dan ce   |         |        |         |                                                                                        |



This presentation is by no means a complete

picture...



...but hopefully its left you a little more knowledgeable.

Thank you.